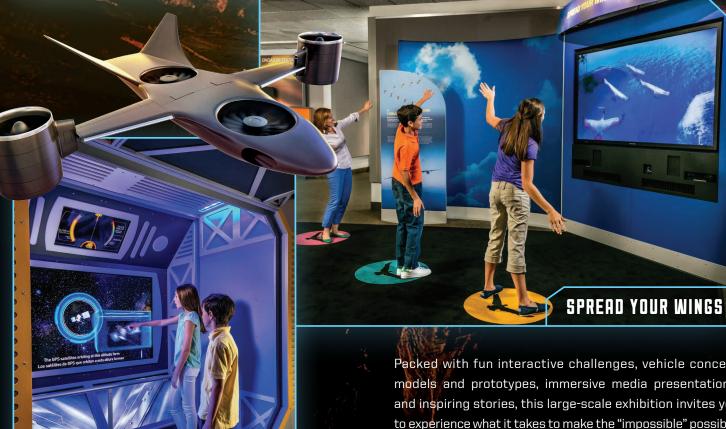

### **HIGHLIGHTS OF THE EXPERIENCE:**

- Design and test-fly your own supersonic jet.
- Build a virtual UAV that can fly into the eye of a storm to collect and transmit real-time weather data.
- Take an elevator ride to the edge of space.
- Spread your wings and experience flight as a bird.
- Retrace innovators and innovations that have transformed the world through flight at a multilayered digital touchscreen timeline.
- Step up to a "Junker" station for a cosmic crusade against debris in space.
- Five interactive galleries: Up, Faster, Farther, Higher and Smarter.

MARATHON TO MARS

**ELEVATOR TO SPACE** 

Packed with fun interactive challenges, vehicle concept models and prototypes, immersive media presentations, and inspiring stories, this large-scale exhibition invites you to experience what it takes to make the "impossible" possible. Join the epic journey into the sky and beyond!