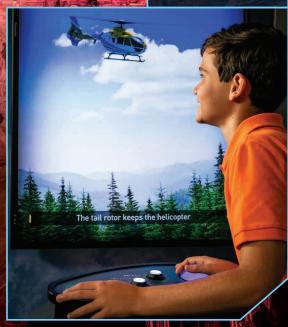

### **HIGHLIGHTS OF THE EXPERIENCE:**

- Design and test-fly your own supersonic jet.
- Build a virtual UAV that can fly into the eye of a storm to collect and transmit real-time weather data.
- Take an elevator ride to the edge of space.
- Spread your wings and experience flight as a bird.
- Retrace innovators and innovations that have transformed the world through flight at a multilayered digital touchscreen timeline.
- Step up to a "Junker" station for a cosmic crusade against debris in space.
- Five interactive galleries: Up, Faster, Farther, Higher and Smarter.