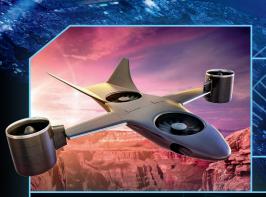

### **HIGHLIGHTS OF THE EXPERIENCE:**

- Design and test-fly your own supersonic jet.
- Build a virtual UAV that can fly into the eye of a storm to collect and transmit real-time weather data.
- Take an elevator ride to the edge of space.
- Spread your wings and experience flight as a bird.
- Retrace innovators and innovations that have transformed the world through flight at a multilayered digital touchscreen timeline.
- Step up to a "Junker" station for a cosmic crusade against debris in space.
- Five interactive galleries: Up, Faster, Farther, Higher and Smarter.