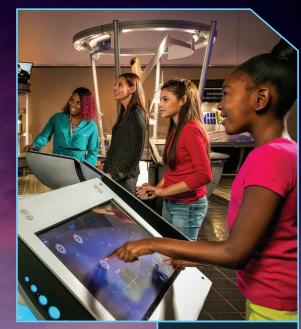

### **HIGHLIGHTS OF THE EXPERIENCE:**

- Design and test-fly your own supersonic jet.
- Build a virtual UAV that can fly into the eye of a storm to collect and transmit real-time weather data.
- Take an elevator ride to the edge of space.
- Spread your wings and experience flight as a bird.
- Retrace innovators and innovations that have transformed the world through flight at a multilayered digital touchscreen timeline.
- Step up to a "Junker" station for a cosmic crusade against debris in space.
- Five interactive galleries: Up, Faster, Farther, Higher and Smarter.