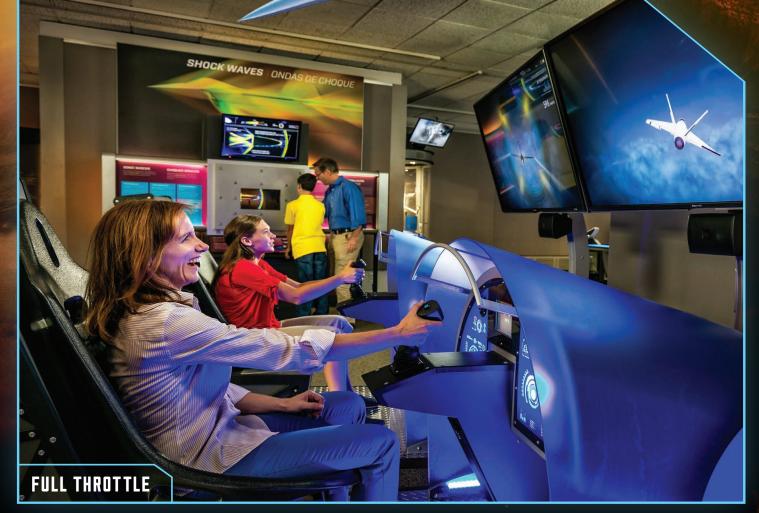

### **HIGHLIGHTS OF THE EXPERIENCE:**

- Design and test-fly your own supersonic jet.
- Build a virtual UAV that can fly into the eye of a storm to collect and transmit real-time weather data.
- Take an elevator ride to the edge of space.
- Spread your wings and experience flight as a bird.
- Retrace innovators and innovations that have transformed the world through flight at a multilayered digital touchscreen timeline.
- Step up to a "Junker" station for a cosmic crusade against debris in space.
- Five interactive galleries: Up, Faster, Farther, Higher and Smarter.

SHOCK WAVES

SPACE JUNK