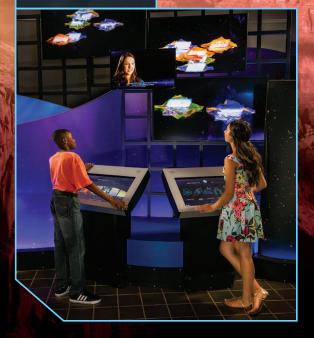

### **HIGHLIGHTS OF THE EXPERIENCE:**

- Design and test-fly your own supersonic jet.
- Build a virtual UAV that can fly into the eye of a storm to collect and transmit real-time weather data.
- Take an elevator ride to the edge of space.
- Spread your wings and experience flight as a bird.
- Retrace innovators and innovations that have transformed the world through flight at a multilayered digital touchscreen timeline.
- Step up to a "Junker" station for a cosmic crusade against debris in space.
- Five interactive galleries: Up, Faster, Farther, Higher and Smarter.

SHOCK WAVES

SPACE JUNK