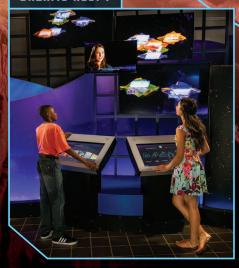

#### HIGHLIGHTS OF THE EXPERIENCE:

- Design and test-fly your own supersonic jet.
- Build a virtual UAV that can fly into the eye of a storm to collect and transmit real-time weather data.
- Take an elevator ride to the edge of space.
- Spread your wings and experience flight as a bird.
- Retrace innovators and innovations that have transformed the world through flight at a multilayered digital touchscreen timeline.
- Step up to a "Junker" station for a cosmic crusade against debris in space.
- Five interactive galleries: Up, Faster, Farther, Higher and Smarter.