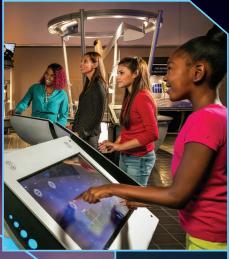

#### HIGHLIGHTS OF THE EXPERIENCE:

- Design and test-fly your own supersonic jet.
- Build a virtual UAV that can fly into the eye of a storm to collect and transmit real-time weather data.
- Take an elevator ride to the edge of space.
- Spread your wings and experience flight as a bird.
- Retrace innovators and innovations that have transformed the world through flight at a multilayered digital touchscreen timeline.
- Step up to a "Junker" station for a cosmic crusade against debris in space.
- Five interactive galleries: Up, Faster, Farther, Higher and Smarter.